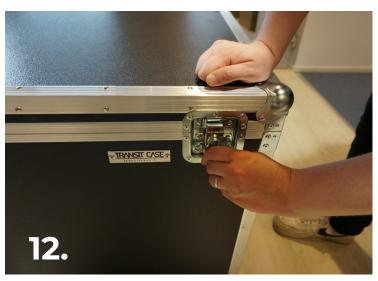

Remember to turn off the battery from the main switch inside the case before shipping the device

Display holder