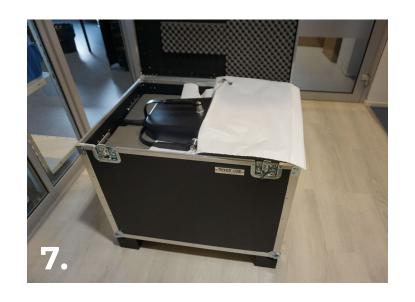

## **Guide info**

- Sparklike Laser Portable<sup>™</sup> 2.2 is a sensitive measuring device so it must be packed appropriately to ensure safe shipping.
- In case our packing instructions have not been followed, Sparklike is not responsible for the damages caused by incorrect packing.
- This guide shows step by step pictures of how to pack Sparklike Laser Portable™ 2.2 for the shipping.
- Remember to keep the packing materials for future maintenance shipments!