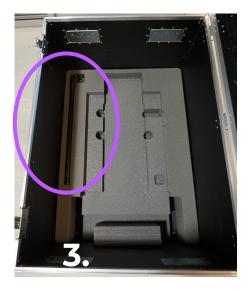

Remember to turn off the battery from the main switch inside the case before shipping the device

Display holder