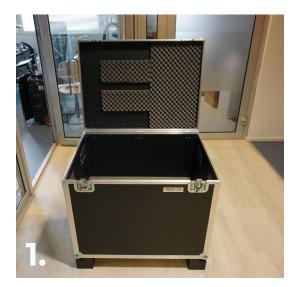

## **Guide info**

- Sparklike Laser Portable<sup>™</sup> 2.2 is a sensitive measuring device so it must be packed appropriately to ensure safe shipping.
- In case our packing instructions have not been followed, Sparklike is not responsible for the damages caused by incorrect packing.
- This guide shows step by step pictures of how to pack Sparklike Laser Portable™ 2.2 for the shipping.
- Remember to keep the packing materials for future maintenance shipments!