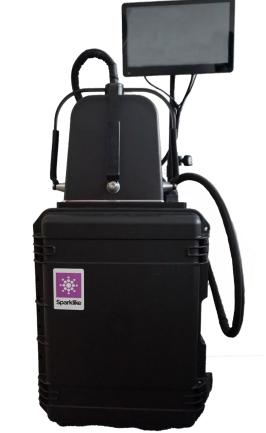

Sparklike Laser Portable™ 2.2

Packing guide for shipping

Keep the pallet, the pallet collars, and the foams for future maintenance shipments!

## **Guide info**

- Sparklike Laser Portable<sup>™</sup> 2.2 is a sensitive measuring device so it must be packed appropriately to ensure safe shipping.
- In case our packing instructions have not been followed, Sparklike is not responsible for the damages caused by incorrect packing.
- This guide shows step by step pictures of how to pack Sparklike Laser Portable™ 2.2 for the shipping.
- Remember to keep the packing materials for future maintenance shipments!