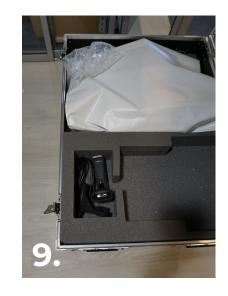

## **Guide info**

- Sparklike Laser Portable<sup>™</sup> 2.2 is a sensitive measuring device so it must be packed appropriately to ensure safe shipping.
- In case our packing instructions have not been followed, Sparklike is not responsible for the damages caused by incorrect packing.
- This guide shows step by step pictures of how to pack Sparklike Laser Portable™ 2.2 for the shipping.
- Remember to keep the packing materials for future maintenance shipments!