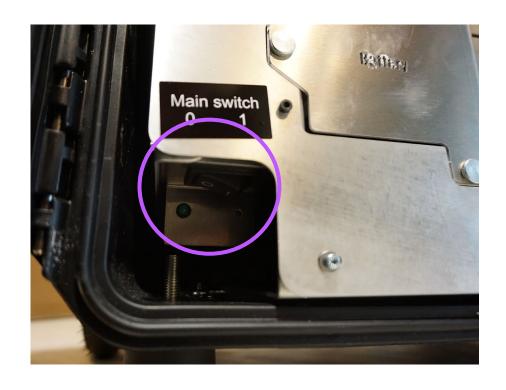

Remember to turn off the battery from the main switch inside the case before shipping the device

Display holder