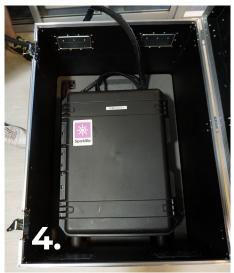

## **Guide info**

- Sparklike Laser Portable<sup>™</sup> 2.2 is a sensitive measuring device so it must be packed appropriately to ensure safe shipping.
- In case our packing instructions have not been followed, Sparklike is not responsible for the damages caused by incorrect packing.
- This guide shows step by step pictures of how to pack Sparklike Laser Portable™ 2.2 for the shipping.
- Remember to keep the packing materials for future maintenance shipments!