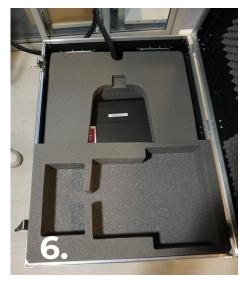

Sparklike Laser Portable™ 2.2

Packing guide for shipping

Keep the pallet, the pallet collars, and the foams for future maintenance shipments!

## **Guide info**

- Sparklike Laser Portable<sup>™</sup> 2.2 is a sensitive measuring device so it must be packed appropriately to ensure safe shipping.
- In case our packing instructions have not been followed, Sparklike is not responsible for the damages caused by incorrect packing.
- This guide shows step by step pictures of how to pack Sparklike Laser Portable™ 2.2 for the shipping.
- Remember to keep the packing materials for future maintenance shipments!