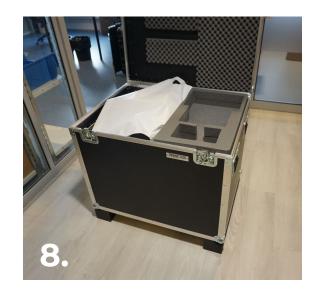

## **Guide info**

- Sparklike Laser Portable<sup>™</sup> 2.2 is a sensitive measuring device so it must be packed appropriately to ensure safe shipping.
- In case our packing instructions have not been followed, Sparklike is not responsible for the damages caused by incorrect packing.
- This guide shows step by step pictures of how to pack Sparklike Laser Portable™ 2.2 for the shipping.
- Remember to keep the packing materials for future maintenance shipments!