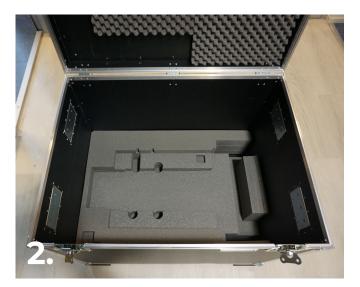

Sparklike Laser Portable™ 2.2

Packing guide for shipping

Keep the pallet, the pallet collars, and the foams for future maintenance shipments!

## **Guide info**

- Sparklike Laser Portable<sup>™</sup> 2.2 is a sensitive measuring device so it must be packed appropriately to ensure safe shipping.
- In case our packing instructions have not been followed, Sparklike is not responsible for the damages caused by incorrect packing.
- This guide shows step by step pictures of how to pack Sparklike Laser Portable™ 2.2 for the shipping.
- Remember to keep the packing materials for future maintenance shipments!