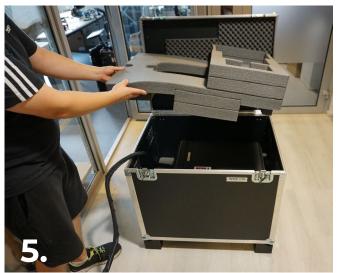

Sparklike Laser Portable™ 2.2

Packing guide for shipping

Keep the pallet, the pallet collars, and the foams for future maintenance shipments!

## **Guide info**

- Sparklike Laser Portable<sup>™</sup> 2.2 is a sensitive measuring device so it must be packed appropriately to ensure safe shipping.
- In case our packing instructions have not been followed, Sparklike is not responsible for the damages caused by incorrect packing.
- This guide shows step by step pictures of how to pack Sparklike Laser Portable™ 2.2 for the shipping.
- Remember to keep the packing materials for future maintenance shipments!