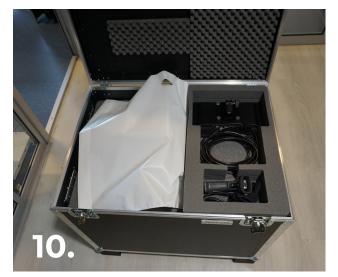

## **Guide info**

- Sparklike Laser Portable<sup>™</sup> 2.2 is a sensitive measuring device so it must be packed appropriately to ensure safe shipping.
- In case our packing instructions have not been followed, Sparklike is not responsible for the damages caused by incorrect packing.
- This guide shows step by step pictures of how to pack Sparklike Laser Portable™ 2.2 for the shipping.
- Remember to keep the packing materials for future maintenance shipments!