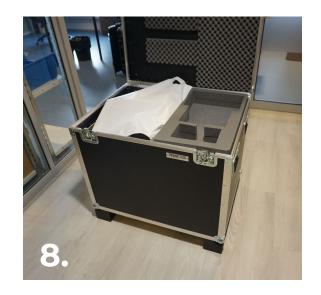

## **Guide info**

- Sparklike Laser Portable<sup>™</sup> 2.1 is a sensitive measuring device so it must be packed appropriately to ensure safe shipping.
- In case our packing instructions have not been followed, Sparklike is not responsible for the damages caused by incorrect packing.
- This guide shows step by step pictures of how to pack Sparklike Laser Portable™ 2.1 for the shipping.
- Remember to keep the packing materials for future maintenance shipments!