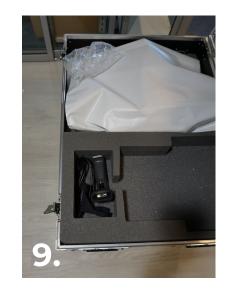

## **Guide info**

- Sparklike Laser Portable<sup>™</sup> 2.1 is a sensitive measuring device so it must be packed appropriately to ensure safe shipping.
- In case our packing instructions have not been followed, Sparklike is not responsible for the damages caused by incorrect packing.
- This guide shows step by step pictures of how to pack Sparklike Laser Portable™ 2.1 for the shipping.
- Remember to keep the packing materials for future maintenance shipments!