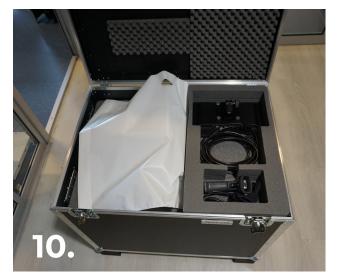

## **Guide info**

- Sparklike Laser Portable<sup>™</sup> 2.1 is a sensitive measuring device so it must be packed appropriately to ensure safe shipping.
- In case our packing instructions have not been followed, Sparklike is not responsible for the damages caused by incorrect packing.
- This guide shows step by step pictures of how to pack Sparklike Laser Portable™ 2.1 for the shipping.
- Remember to keep the packing materials for future maintenance shipments!