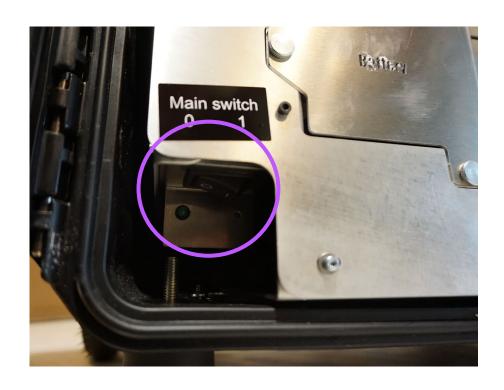

Remember to turn off the battery from the main switch inside the case before shipping the device