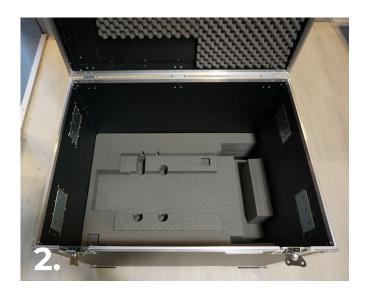

Sparklike Laser Portable™ 2.1

Packing guide for shipping

Keep the pallet, the pallet collars, and the foams for future maintenance shipments!

## **Guide info**

- Sparklike Laser Portable<sup>™</sup> 2.1 is a sensitive measuring device so it must be packed appropriately to ensure safe shipping.
- In case our packing instructions have not been followed, Sparklike is not responsible for the damages caused by incorrect packing.
- This guide shows step by step pictures of how to pack Sparklike Laser Portable™ 2.1 for the shipping.
- Remember to keep the packing materials for future maintenance shipments!