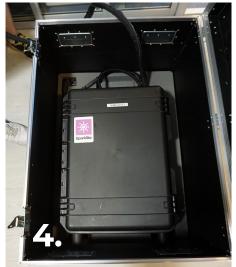

## **Guide info**

- Sparklike Laser Portable<sup>™</sup> 2.1 is a sensitive measuring device so it must be packed appropriately to ensure safe shipping.
- In case our packing instructions have not been followed, Sparklike is not responsible for the damages caused by incorrect packing.
- This guide shows step by step pictures of how to pack Sparklike Laser Portable™ 2.1 for the shipping.
- Remember to keep the packing materials for future maintenance shipments!