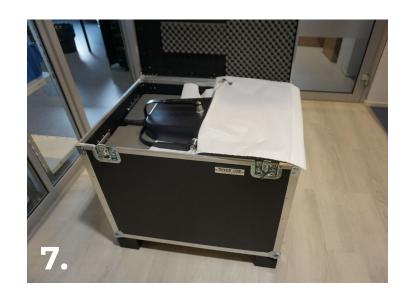

## **Guide info**

- Sparklike Laser Portable<sup>™</sup> 2.1 is a sensitive measuring device so it must be packed appropriately to ensure safe shipping.
- In case our packing instructions have not been followed, Sparklike is not responsible for the damages caused by incorrect packing.
- This guide shows step by step pictures of how to pack Sparklike Laser Portable™ 2.1 for the shipping.
- Remember to keep the packing materials for future maintenance shipments!