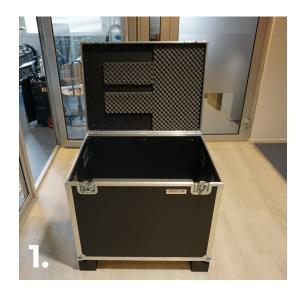

## **Guide info**

- Sparklike Laser Portable<sup>™</sup> 2.1 is a sensitive measuring device so it must be packed appropriately to ensure safe shipping.
- In case our packing instructions have not been followed, Sparklike is not responsible for the damages caused by incorrect packing.
- This guide shows step by step pictures of how to pack Sparklike Laser Portable™ 2.1 for the shipping.
- Remember to keep the packing materials for future maintenance shipments!