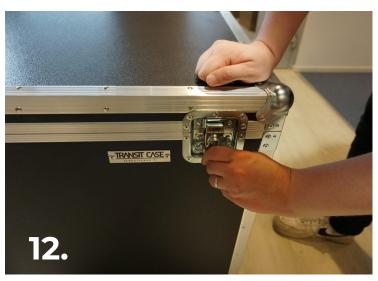

Remember to turn off the battery from the main switch inside the case before shipping the device