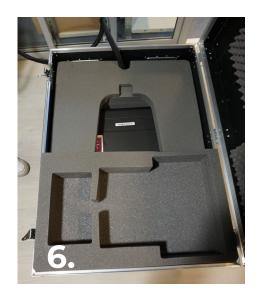

Sparklike Laser Portable™ 2.1

Packing guide for shipping

Keep the pallet, the pallet collars, and the foams for future maintenance shipments!

## **Guide info**

- Sparklike Laser Portable<sup>™</sup> 2.1 is a sensitive measuring device so it must be packed appropriately to ensure safe shipping.
- In case our packing instructions have not been followed, Sparklike is not responsible for the damages caused by incorrect packing.
- This guide shows step by step pictures of how to pack Sparklike Laser Portable™ 2.1 for the shipping.
- Remember to keep the packing materials for future maintenance shipments!

Remember to turn off the battery from the main switch inside the case before shipping the device