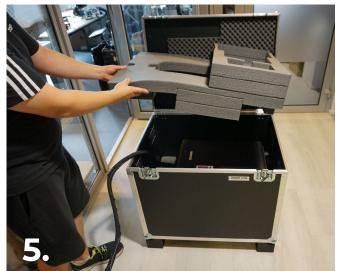

Sparklike Laser Portable™ 2.1

Packing guide for shipping

Keep the pallet, the pallet collars, and the foams for future maintenance shipments!

## **Guide info**

- Sparklike Laser Portable<sup>™</sup> 2.1 is a sensitive measuring device so it must be packed appropriately to ensure safe shipping.
- In case our packing instructions have not been followed, Sparklike is not responsible for the damages caused by incorrect packing.
- This guide shows step by step pictures of how to pack Sparklike Laser Portable™ 2.1 for the shipping.
- Remember to keep the packing materials for future maintenance shipments!