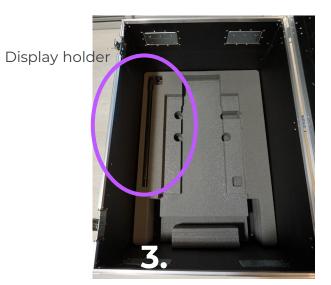

Sparklike Laser Portable™ 2.1

Packing guide for shipping

Keep the pallet, the pallet collars, and the foams for future maintenance shipments!

## **Guide info**

- Sparklike Laser Portable<sup>™</sup> 2.1 is a sensitive measuring device so it must be packed appropriately to ensure safe shipping.
- In case our packing instructions have not been followed, Sparklike is not responsible for the damages caused by incorrect packing.
- This guide shows step by step pictures of how to pack Sparklike Laser Portable™ 2.1 for the shipping.
- Remember to keep the packing materials for future maintenance shipments!