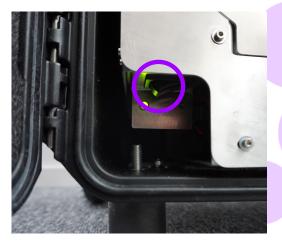

7. Remove the blue insulator part from the panel connector and attach the connectors together. Place the battery cover back and tighten the three screws.

8. Turn ON the main switch <u>inside</u> the case. Make sure you can see the green led lights up.