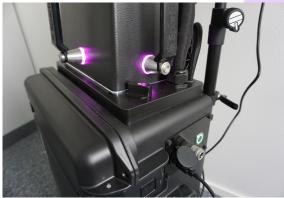

 Place the measuring head to the holder at the top of the device. Remember to lock the measuring head in place with the locking knob.

 Attach the display stand to the main unit and tighten the screw. Make sure that the quick lock is closed.

#### **Ready to use device:**

- » Led light is green inside the main unit, next to the main switch.
- » Software is ON and functioning
- » Led lights are ON in the handels of the measuring head
- » Green light in the power switch button is ON.