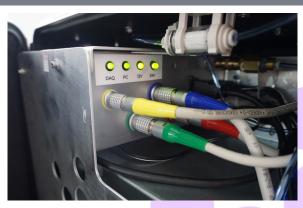

7. Remove the blue insulator part from the panel connector and attach the connectors together. Place the battery cover back and tighten the three screws.

8. Turn ON the main switch <u>inside</u> the case. Make sure you can see the green led lights up.

#### **Connection points and switches**

- 1. Power switch
- 2. Flushing gas inlet
- 3. Dual USB port with dust cover
- 4. Start buttons on the measuring head
- 5. Power cord outlet
- 6. Main switch (inside the case)