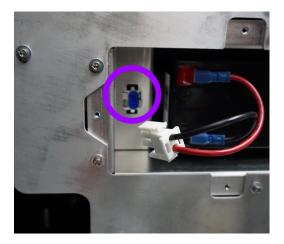

7. Remove the blue insulator part from the panel connector and attach the connectors together. Place the battery cover back and tighten the three screws.

8. Turn ON the main switch <u>inside</u> the case. Make sure you can see the green led lights up.