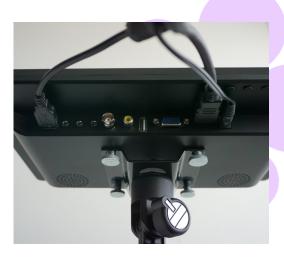

## 2. INITIAL SETUP

**2.** Attach the display to the display stand and tighten the screw.

**4.** Connect the HDMI, USB and the power cable to the display.

6. Connect the battery by opening the main unit cover and open the three screws.