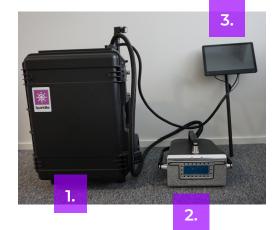

### Standard items in a pallet box

- 1. The trolley with the main unit
- 2. Measuring head
- **3.** 12" touch screen display and display holder
- Transportation box and two packing foams (keep these for future shipments!)

#### **Connection points and switches**

- 1. Power switch
- 2. Flushing gas inlet
- 3. Dual USB port with dust cover
- 4. Start buttons on the measuring head
- 5. Power cord outlet
- 6. Main switch (inside the case)