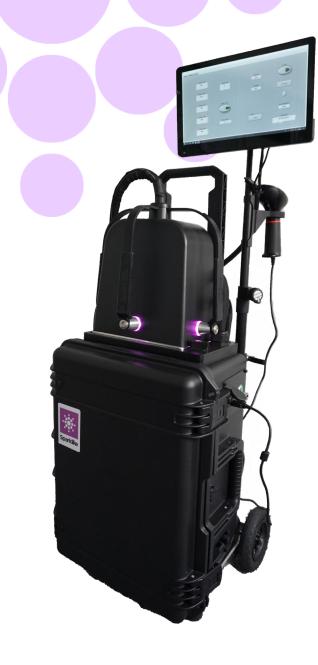

The equipment consists of three parts: a trolley case with the main unit, measuring head and display with additional parts.

Before operating the equipment, register your device at our website sparklike.com/ register. Follow the Setup Guide carefully before using the device.

### Standard items in a pallet box

- 1. The trolley with the main unit
- 2. Measuring head
- **3.** 12" touch screen display and display holder
- Transportation box and two packing foams (keep these for future shipments!)

 Place the measuring head to the holder at the top of the device. Remember to lock the measuring head in place with the locking knob.

 Attach the display stand to the main unit and tighten the screw. Make sure that the quick lock is closed.

 Place the barcode holder on the display stand and attach the barcode USB to the main unit.