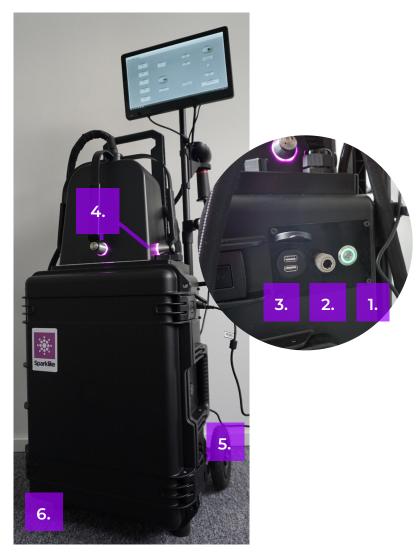

## 3. OVERVIEW OF THE READY-TO-USE DEVICE

#### **Ready to use device:**

- » Led light is green inside the main unit, next to the main switch.
- » Software is ON and functioning
- » Led lights are ON in the handels of the measuring head
- » Green light in the power switch button is ON.

#### **Connection points and switches**

- 1. Power switch
- 2. Flushing gas inlet
- 3. Dual USB port with dust cover
- 4. Start buttons on the measuring head
- 5. Power cord outlet
- 6. Main switch (inside the case)