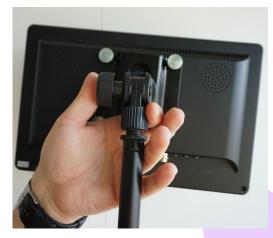

## 2. INITIAL SETUP

**2.** Attach the display to the display stand and tighten the screw.

**4.** Connect the HDMI, USB and the power cable to the display.

6. Connect the battery by opening the main unit cover and open the three screws.