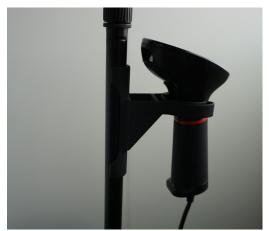

 Place the measuring head to the holder at the top of the device. Remember to lock the measuring head in place with the locking knob.

 Attach the display stand to the main unit and tighten the screw. Make sure that the quick lock is closed.