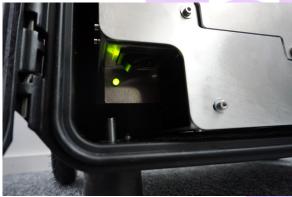

7. Remove the blue insulator part from the panel connector and attach the connectors together. Place the battery cover back and tighten the three screws.

8. Turn ON the main switch <u>inside</u> the case. Make sure you can see the green led lights up.

#### **Ready to use device:**

- » Led light is green inside the main unit, next to the main switch.
- » Software is ON and functioning
- » Led lights are ON in the handels of the measuring head
- » Green light in the power switch button is ON.