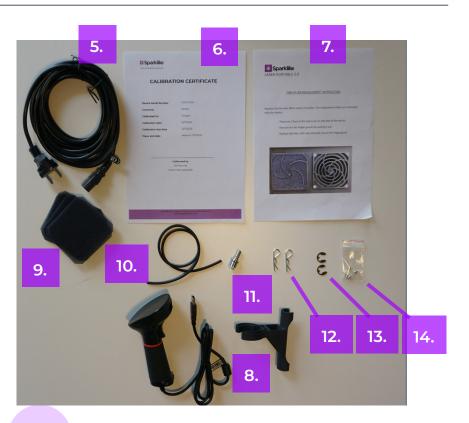

#### Accessories and spare parts

- 5. Power cord
- 6. Calibration certificate
- 7. Fan filter replacement instructions
- 8. Sparklike barcode reader and holder

#### Spare parts box

- 9. Fan filters x 6
- 10. Foam ribbon
- 11. Quick connector for the gas hose
- **12.** Pin clips x 2
- **13.** E-clips x 2
- **14.** Fuses x 2