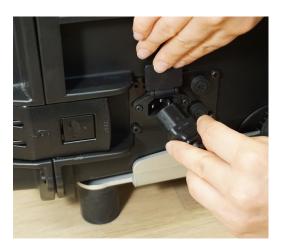

**9.** Connect the provided power cord to the main unit and the other end to the mains power outlet.

**10.** Turn the device ON from the power switch button on the side of the case.

12. On the first start-up, the activation code is entered as a password for the device. Use the On-Screen Keyboard provided by Windows. Go to <u>sparklike.com/</u><u>guidance/lp</u> for more detailed registration instructions.