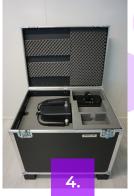

### Standard items in a pallet box

- 1. The trolley with the main unit
- 2. Measuring head
- **3.** 12" touch screen display and display holder
- Transportation box and two packing foams (keep these for future shipments!)

#### **Optional items**

- **15.** Gas bottle holder and fastening straps
- 16. Protective cover
- **17.** Measuring head box

Note: Separate gas cylinder, gas hose, regulator and flowmeter are needed to flush the measuring head. They are not provided by Sparklike.