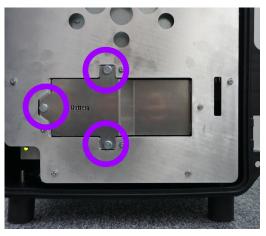

## 2. INITIAL SETUP

**2.** Attach the display to the display stand and tighten the screw.

**4.** Connect the HDMI, USB and the power cable to the display.

6. Connect the battery by opening the main unit cover and open the three screws.