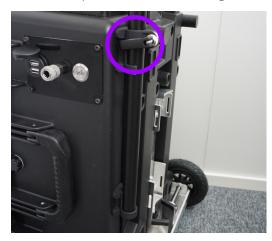

 Place the measuring head to the holder at the top of the device. Remember to lock the measuring head in place with the locking knob.

 Attach the display stand to the main unit and tighten the screw. Make sure that the quick lock is closed.