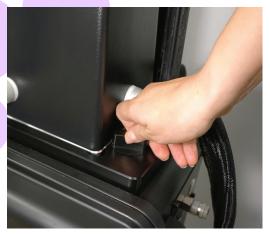

 Place the measuring head to the holder at the top of the device. Remember to lock the measuring head in place with the locking knob.

 Attach the display stand to the main unit and tighten the screw. Make sure that the quick lock is closed.