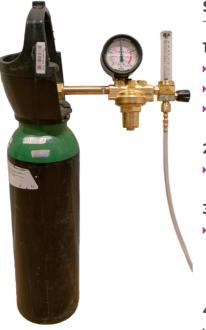

In order to flush the measuring head and do a oxygen concentration check, separate flushing gas cylinder, gas hose, regulator and flowmeter are needed. **These** equipment do not come with the device. Follow the instructions for the oxygen concentration check in the Sparklike Laser Portable™ Instruction Manual.

### 1. Gas Cylinder

- Gas type: Argon or Nitrogen
- Gas purity: Industrial purity
- Cylinder pressure: 200bar

#### 2. Gas hose

Diameter: 6mm (outer), 4mm (inner)

### 3. Regulator

Your local gas supplier will provide information on the type of regulator that should be used with your gas cylinder

#### 4. Flowmeter

Accuracy: 1–3 l/min

06/2021