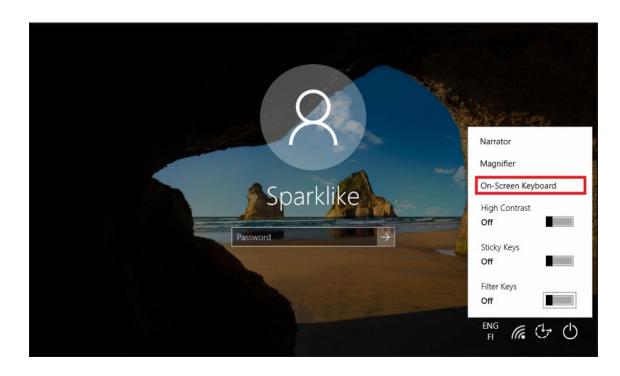

3. Press the **Ease of access icon** marked in the picture below

4. Start the On-Screen Keyboard

5. Type in the activation code from your email as a password for the device

To avoid typing in the password again, follow these instructions further: