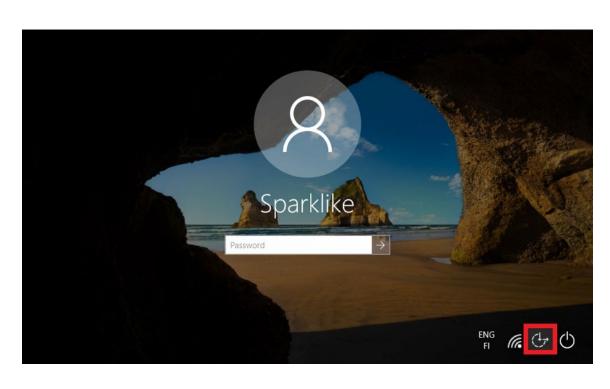

3. Press the **Ease of access icon** marked in the picture below

4. Start the On-Screen Keyboard

5. Type in the activation code from your email as a password for the device

To avoid typing in the password again, follow these instructions further: