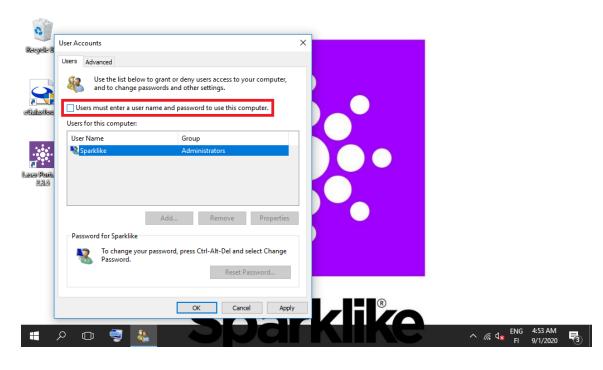

6. Press the **Magnifier icon** marked on the picture below. Type in "netplwiz" and run the **netplwiz-program** by clicking the marked icon.

7. Uncheck the "Users must enter a user name and password to use this computer" checkbox and press OK.