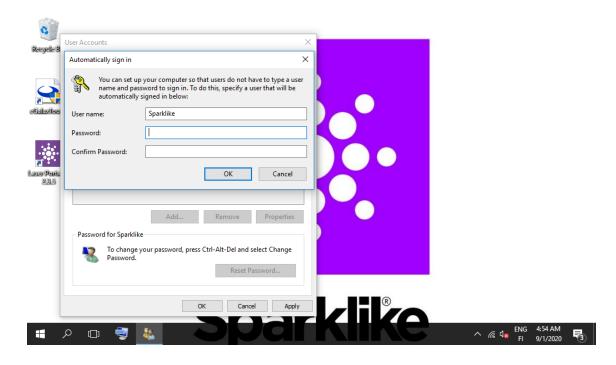

8. Type in the activation code to Password and Confirm Password boxes and press OK.