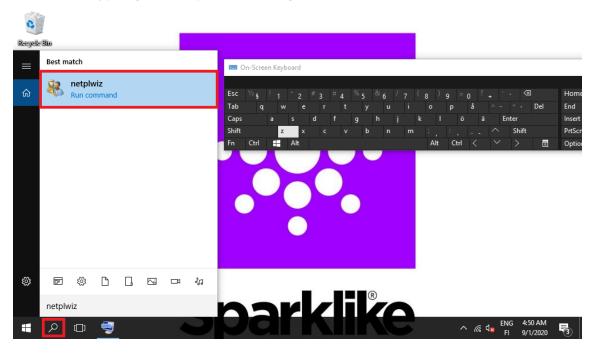

6. Press the **Magnifier icon** marked on the picture below. Type in "netplwiz" and run the **netplwiz-program** by clicking the marked icon.

7. Uncheck the "Users must enter a user name and password to use this computer" checkbox and press OK.