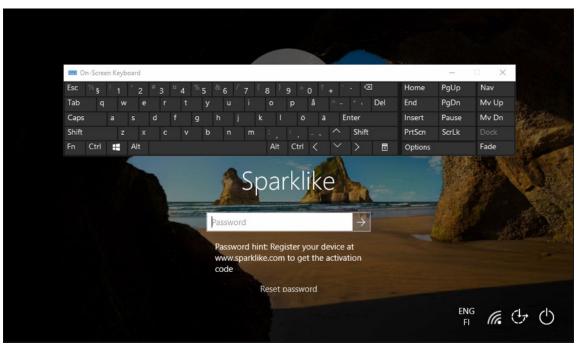

3. Press the **Ease of access icon** marked in the picture below

4. Start the On-Screen Keyboard

5. Type in the activation code from your email as a password for the device

To avoid typing in the password again, follow these instructions further: