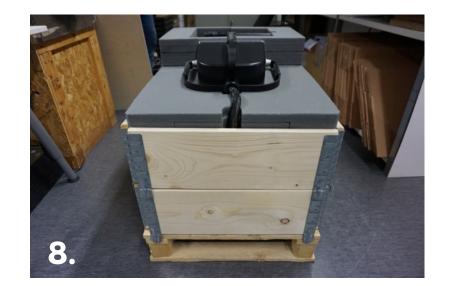

## **Guide info**

- Sparklike Laser Portable<sup>™</sup> 2.0 is a sensitive measuring device so it must be packed appropriately to ensure safe shipping.
- In case our packing instructions have not been followed, Sparklike is not responsible for the damages caused by incorrect packing.
- This guide shows step by step pictures of how to pack
  Sparklike Laser Portable<sup>™</sup> 2.0 for the shipping.
- Remember to keep the packing materials for future maintenance shipments!