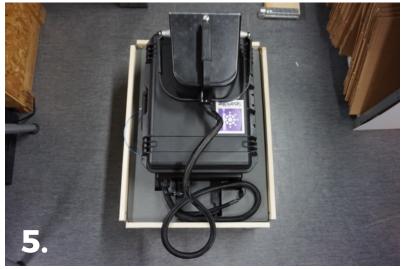

## **Guide info**

- Sparklike Laser Portable<sup>™</sup> 2.0 is a sensitive measuring device so it must be packed appropriately to ensure safe shipping.
- In case our packing instructions have not been followed, Sparklike is not responsible for the damages caused by incorrect packing.
- This guide shows step by step pictures of how to pack
  Sparklike Laser Portable<sup>™</sup> 2.0 for the shipping.
- Remember to keep the packing materials for future maintenance shipments!

Remember to turn off the battery from the switch inside the case before shipping the device