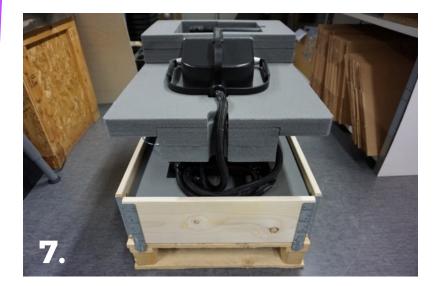

## **Guide info**

- Sparklike Laser Portable<sup>™</sup> 2.0 is a sensitive measuring device so it must be packed appropriately to ensure safe shipping.
- In case our packing instructions have not been followed, Sparklike is not responsible for the damages caused by incorrect packing.
- This guide shows step by step pictures of how to pack
  Sparklike Laser Portable<sup>™</sup> 2.0 for the shipping.
- Remember to keep the packing materials for future maintenance shipments!