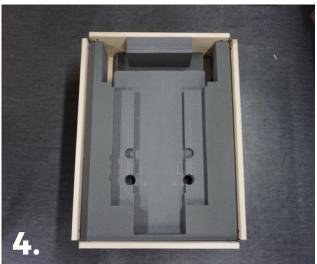

## **Guide info**

- Sparklike Laser Portable<sup>™</sup> 2.0 is a sensitive measuring device so it must be packed appropriately to ensure safe shipping.
- In case our packing instructions have not been followed, Sparklike is not responsible for the damages caused by incorrect packing.
- This guide shows step by step pictures of how to pack
  Sparklike Laser Portable<sup>™</sup> 2.0 for the shipping.
- Remember to keep the packing materials for future maintenance shipments!