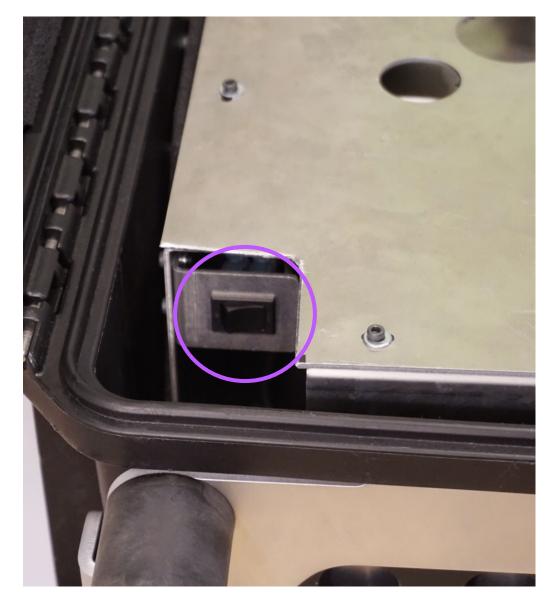

Remember to turn off the battery from the switch inside the case before shipping the device